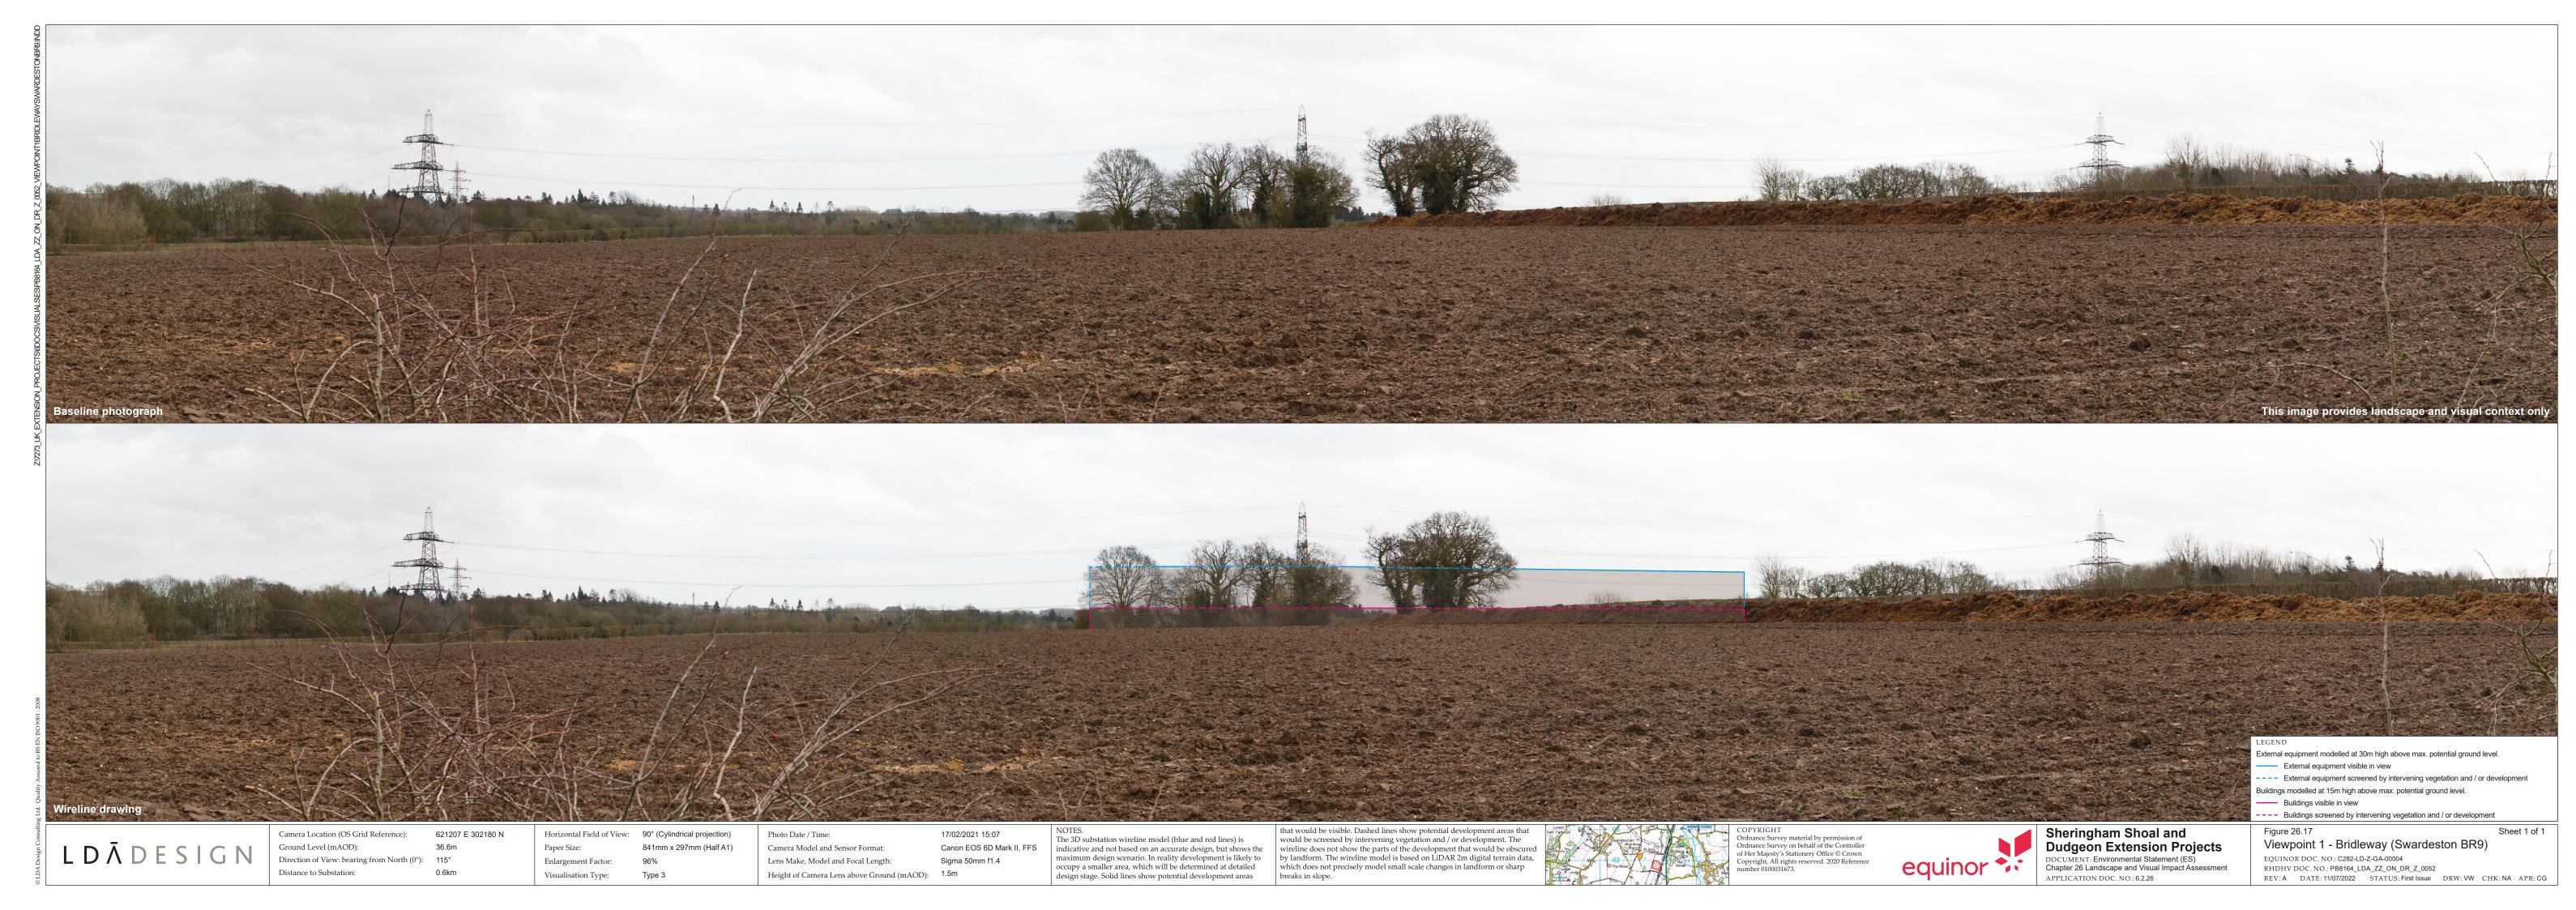

## **List of Figures**

26.17: Viewpoint 1 – Bridleway (Swardeston BR9) Part 1

Classification: Open Status: Final